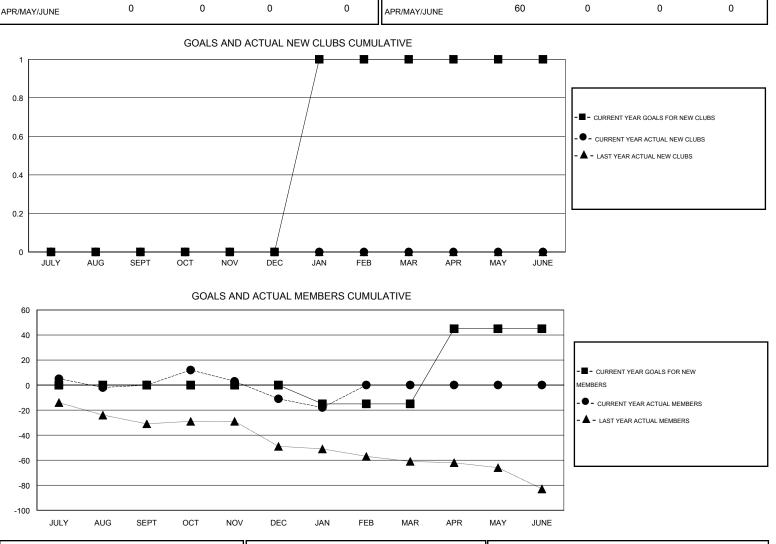

## 

0

0

0

| GMT: THO     | OMAS MATNEY      | LOCATION INDIANA   |                       |                  |               |                    |                                     |                    |
|--------------|------------------|--------------------|-----------------------|------------------|---------------|--------------------|-------------------------------------|--------------------|
|              |                  | Clubs              |                       | Members          |               |                    |                                     |                    |
|              | RESU             | JLTS FOR 2014-2015 | RESULTS FOR 2014-2015 |                  |               |                    |                                     |                    |
| QUARTER      | NEW CLUB<br>GOAL | NEW CLUBS          | DROPPED<br>CLUBS      | NET<br>GAIN/LOSS | QUARTER       | NEW MEMBER<br>GOAL | CHARTER AND<br>NEW MEMBERS<br>ADDED | DROPPED<br>MEMBERS |
| JULY/AUG/SEP | т 0              | 0                  | 0                     | 0                | JULY/AUG/SEPT | 0                  | 49                                  | 49                 |
| OCT/NOV/DEC  | 0                | 0                  | 0                     | 0                | OCT/NOV/DEC   | 0                  | 41                                  | 52                 |
| JAN/FEB/MAR  | 1                | 0                  | 0                     | 0                | JAN/FEB/MAR   | -15                | 6                                   | 13                 |